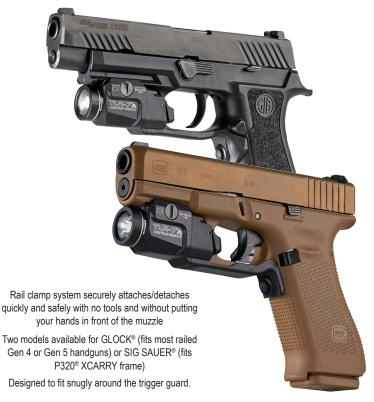

Visit streamlight.com for full warranty information

#69428 - TLR-7A Contour Remote (for most railed GLOCK® Gen 4 or Gen 5 models) – Includes mounting key, CR123A lithium battery – Black – Box

#69480 - TLR-7A Contour Remote (for SIG SAUER® P320® XCARRY frame) — Includes rail locating keys, CR123A lithium battery – Black – Box