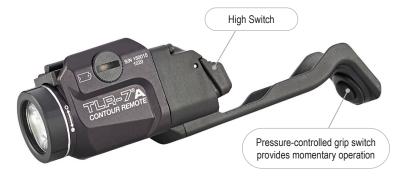

## TLR-7<sup>®</sup>A CONTOUR REMOTE

LOW-PROFILE, RAIL-MOUNTED TACTICAL LIGHT WITH INTEGRATED CONTOUR REMOTE SWITCH

The TLR-7A Contour Remote is designed for one-handed shooting - ideal for dog handlers, SWAT teams, door breaching, and close-quarter operations.