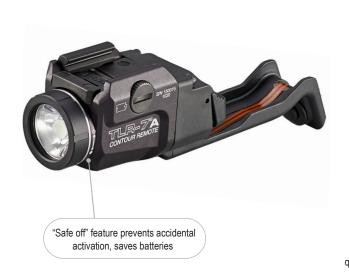

## TLR-7<sup>®</sup>A CONTOUR REMOTE

LOW-PROFILE, RAIL-MOUNTED TACTICAL LIGHT WITH INTEGRATED CONTOUR REMOTE SWITCH

The TLR-7A Contour Remote is designed for one-handed shooting - ideal for dog handlers, SWAT teams, door breaching, and close-quarter operations.

Note: Cannot be retrofitted with existing TLR-7A products

500 lumens; 5,000 candela; 140m beam; runs 1.5 hours

User-enabled strobe function

Custom optic produces a narrow beam with optimum peripheral illumination